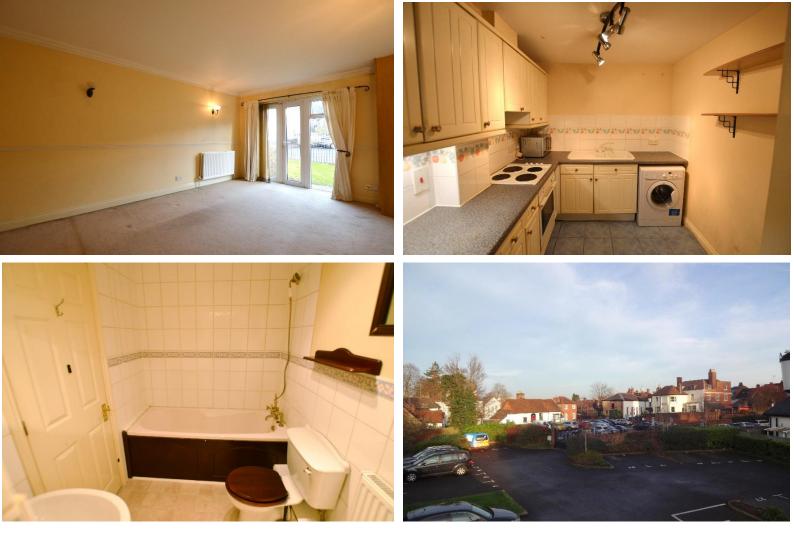

EPC Band C. Available Immediately. Regrettably No Pets, No Smokers and No Sharers.

- Ground Floor Apartment In Gated Development
- Living Room
- Fully Fitted Kitchen
- Double Bedroom
- Bathroom
- Allocated Parking
- Resident And Visitor Parking
- Double Glazed
- Gas Central Heating
- Fees Apply